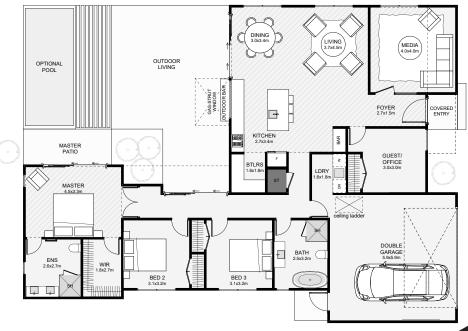

This urban architectural home makes excellent use of space both inside and outside with its clever layout. The master creates the boundary while maintaining privacy and an outlook. The kitchen, dining and living all pick up the morning sun and have an expansive view across the property. Framed gable glass gives an unmatched view into the sky. The kitchen comes with a butler's kitchen and a gas-strut window that serves the outdoor bar. If summer outside by the pool with privacy is your vibe, this is a home that'll achieve that!