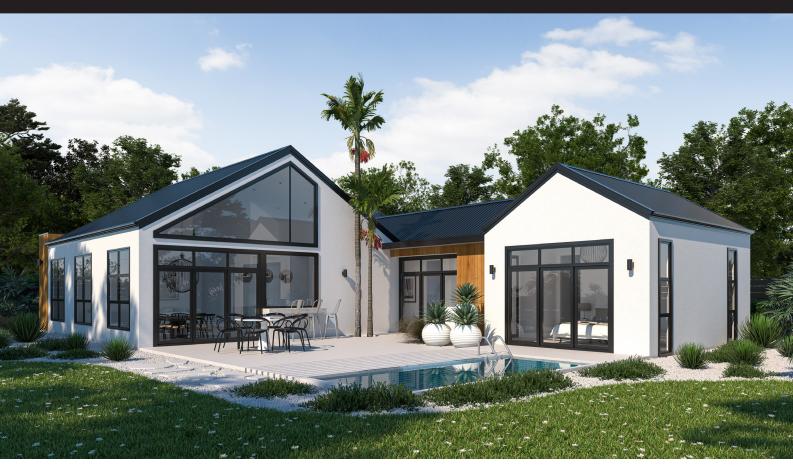

This urban architectural home makes excellent use of space both inside and outside with its clever layout. The master creates the boundary while maintaining privacy and an outlook. The kitchen, dining and living all pick up the morning sun and have an expansive view across the property. Framed gable glass gives an unmatched view into the sky. The kitchen comes with a butler's kitchen and a gas-strut window that serves the outdoor bar. If summer outside by the pool with privacy is your vibe, this is a home that'll achieve that!