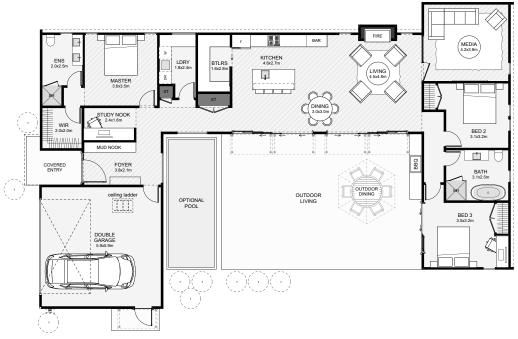

This ultra-modern 'U' shaped home is designed with a central outdoor living space protected from the wind. This layout also doubles to maximise property space on tighter lots. Inside, natural light fills the foyer from a large window framing the pool; there's also an in-built mud-nook, perfect for the kids. Other features of this home include its secret study nook, the large laundry, the butler's pantry, the separate bedroom wing and the media with its full height glazed door for light transfer. If you like protected outdoor living spaces and ultra-modern homes, this is a home you'll love.

Floor Area: 200m<sup>2</sup>

15.0m

Contact us:

Ph: 0277 508 926

E: horrellconstruction@gmail.com www.horrellconstruction.co.nz