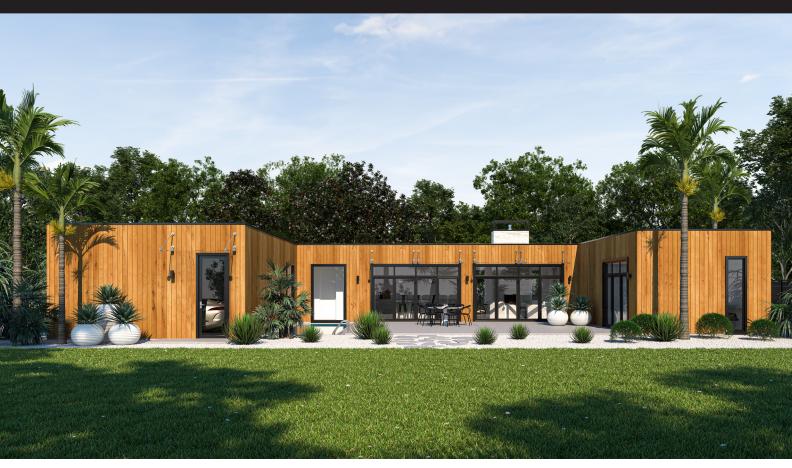

This ultra-modern 'U' shaped home is designed with a central outdoor living space protected from the wind. This layout also doubles to maximise property space on tighter lots. Inside, natural light fills the foyer from a large window framing the pool; there's also an in-built mud-nook, perfect for the kids. Other features of this home include its secret study nook, the large laundry, the butler's pantry, the separate bedroom wing and the media with its full height glazed door for light transfer. If you like protected outdoor living spaces and ultra-modern homes, this is a home you'll love.