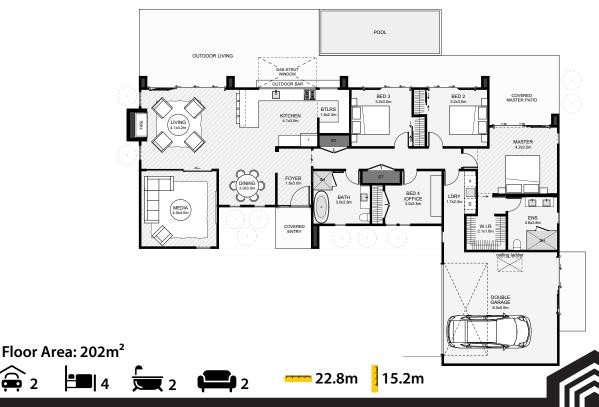

Designed to maximise views, most rooms in this home have an outlook north. Inside, the kitchen is central with a butlers pantry, a sizeable gas-strut window for the outdoor bar and expansive views across your property. The primary bedroom has a large covered private patio, a massive walk-in wardrobe and an ensuite that picks up the morning sun. Another cool feature is the full-height glazed slider in the media which allows light to pass through. If you're after a modern home, this is a great option.