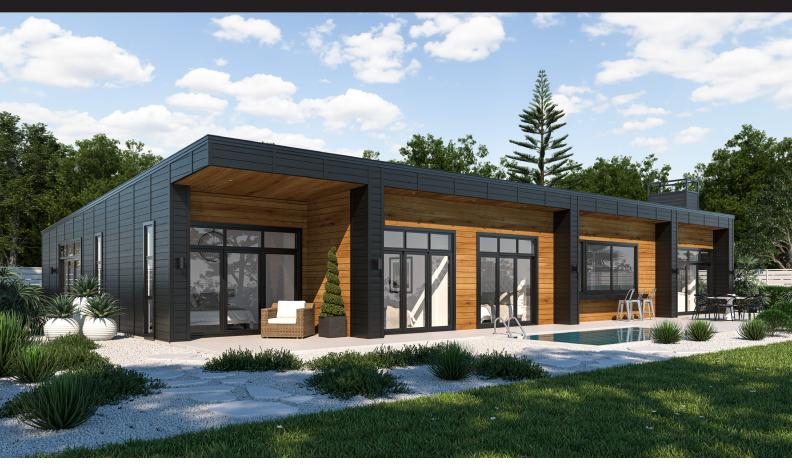

Designed to maximise views, most rooms in this home have an outlook north. Inside, the kitchen is central with a butlers pantry, a sizeable gas-strut window for the outdoor bar and expansive views across your property. The primary bedroom has a large covered private patio, a massive walk-in wardrobe and an ensuite that picks up the morning sun. Another cool feature is the full-height glazed slider in the media which allows light to pass through. If you're after a modern home, this is a great option.