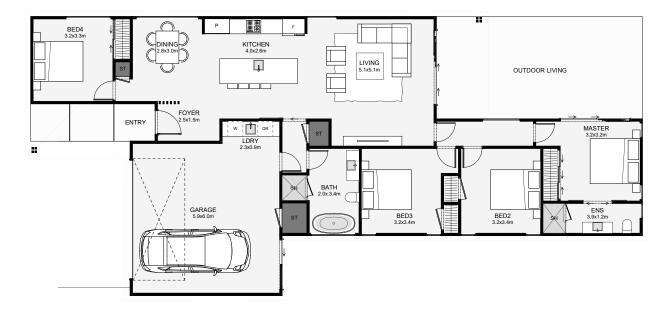

With four bedrooms, this home packs a lot into a small size! The living, kitchen and dining enjoy an open plan layout, leading to a covered outdoor space. A nice feature with this home is the fourth bedroom which is separate from the other rooms and close to the entry. This allows the extra room to be used for guests or an office. The master includes its own ensuite and access to the outdoor living. If you love the classic board and batten with brick style, this a home that will impress both outside and in!

Floor Area: 172m<sup>2</sup>

11.2m

Contact Finlay:

Ph: 027 424 1600

E: www.hunterhomes.co.nz 
www.hunterhomes.co.nz