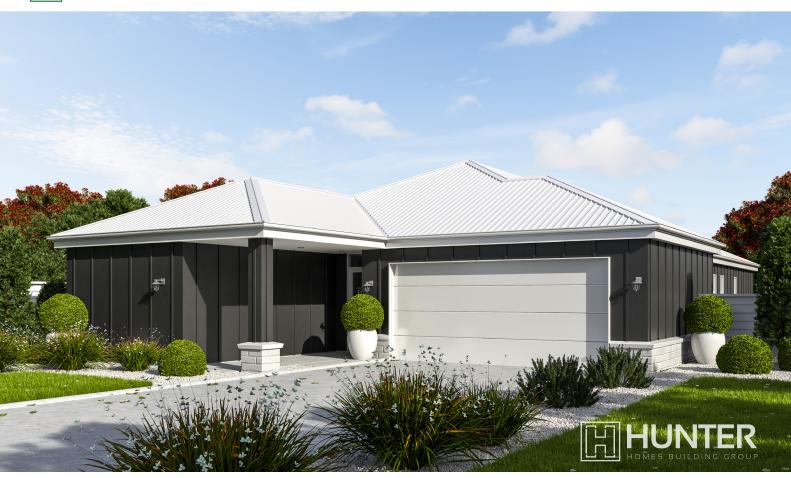

With four bedrooms, this home packs a lot into a small size! The living, kitchen and dining enjoy an open plan layout, leading to a covered outdoor space. A nice feature with this home is the fourth bedroom which is separate from the other rooms and close to the entry. This allows the extra room to be used for guests or an office. The master includes its own ensuite and access to the outdoor living. If you love the classic board and batten with brick style, this a home that will impress both outside and in!