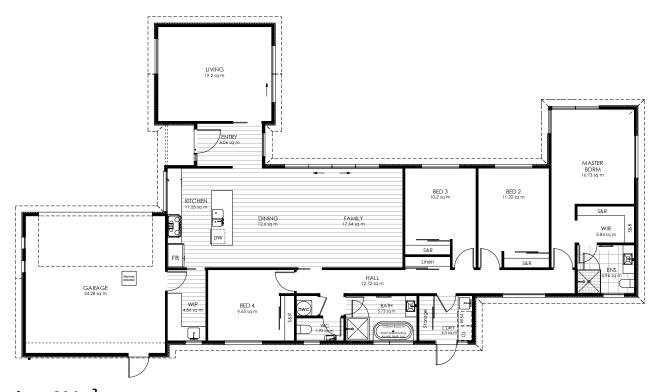

Discover your dream home in Ravenswood's new subdivision! This 4-bedroom gem offers modern living with a tiled ensuite, turnkey package, and landscaped surroundings. Enjoy two spacious living areas, a master suite with a walk-in robe, and a well-appointed kitchen with a walk-in pantry. A separate laundry adds convenience, and a double garage provides secure parking and storage. Step outside to your private garden . Plus, you're only 100 meters from a playground, combining nature's beauty with modern living. Welcome home to comfort, convenience, and style!

Floor Area: 206m<sup>2</sup>

Contact Dave:

Ph: 022 109 1476 E: david@vbuild.co.nz www.vbuild.co.nz