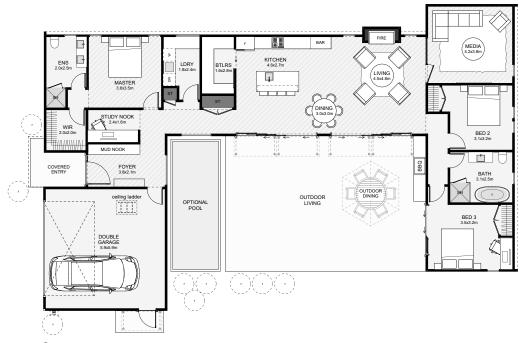

This ultra-modern 'U' shaped home is designed with a central outdoor living space protected from the wind. This layout also doubles to maximise property space on tighter lots. Inside, natural light fills the foyer from a large window framing the pool; there's also an in-built mud-nook, perfect for the kids. Other features of this home include its secret study nook, the large laundry, the butler's pantry, the separate bedroom wing and the media with its full height glazed door for light transfer. If you like protected outdoor living spaces and ultra-modern homes, this is a home you'll love.

Floor Area: 200m<sup>2</sup>

Contact Jason:

Ph: 0277228930

**E:** jasonaddaroom@xtra.co.nz www.addaroom.co.nz