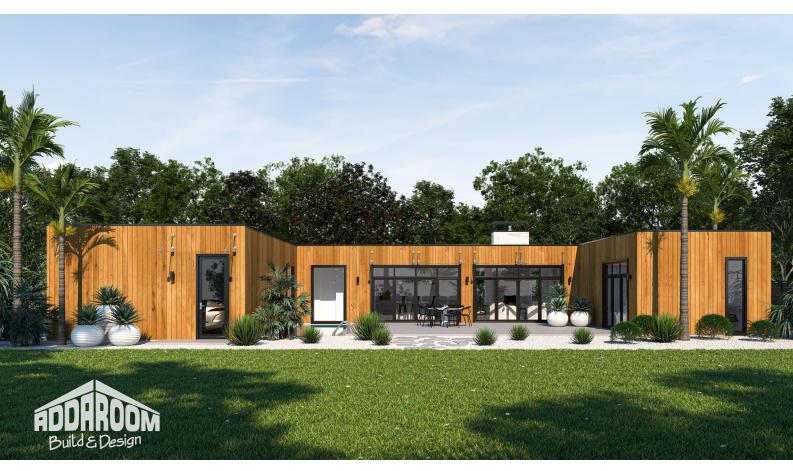

This ultra-modern 'U' shaped home is designed with a central outdoor living space protected from the wind. This layout also doubles to maximise property space on tighter lots. Inside, natural light fills the foyer from a large window framing the pool; there's also an in-built mud-nook, perfect for the kids. Other features of this home include its secret study nook, the large laundry, the butler's pantry, the separate bedroom wing and the media with its full height glazed door for light transfer. If you like protected outdoor living spaces and ultra-modern homes, this is a home you'll love.