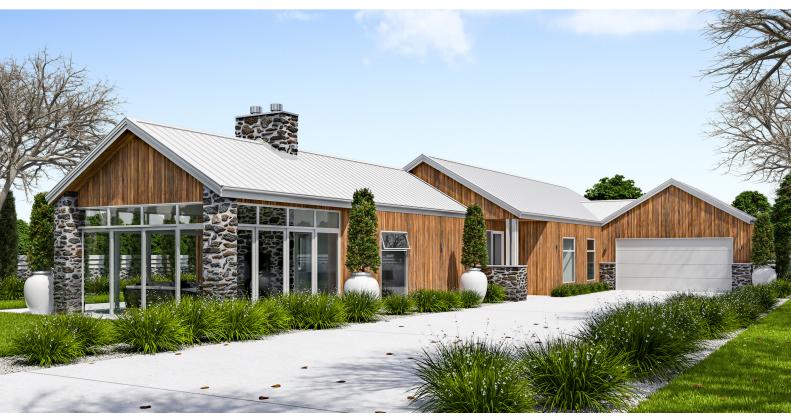

Add timeless style to your section, whether you're urban or have a lifestyle section with an outlook! One prominent feature of this home is the indoor/outdoor room which allows glass doors on all three sides to open up and make the room feel like you're outside while enjoying both cover and the warmth of the optional fireplace. Other options include the outdoor bar and the cedar/stone exterior cladding. More affordable options can also be used. This home is designed to take full advantage of expansive views and give you that homely feel that doesn't date with time!