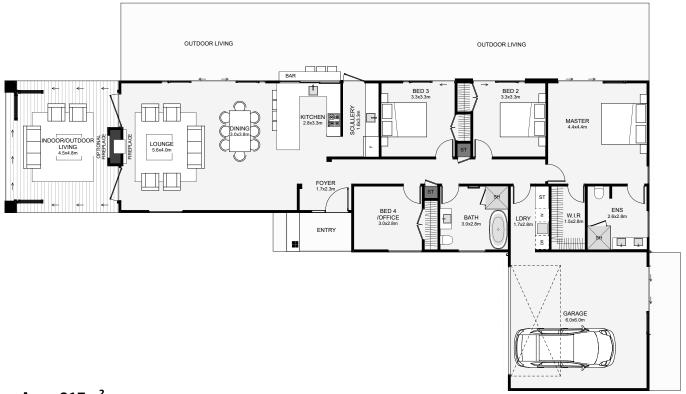

Floor Area: 217m<sup>2</sup>

Contact us:

Call Philip: 0407 803 310 E: philip@bingleybuild.com.au www.bingleybuild.com.au