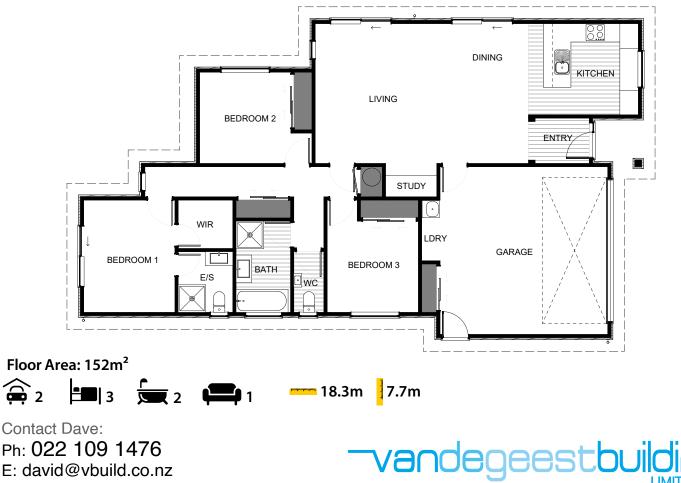

Experience a harmonious blend of modern elegance and functionality with this house and land package in the serene setting of Ravenswood, Christchurch. The property offers a low-maintenance three-bedroom home, graced with two bathrooms, including a private ensuite. An open-plan kitchen, dining, and living area ensures a stylish, comfortable living environment. Your vehicles will find a safe haven in the generous double garage. Crafted with durability in mind, the exterior is adorned with low-maintenance brick and tasteful timber accents, creating a unique aesthetic appeal. Nestled in a friendly neighborhood, close to local amenities, this home ensures a life of convenience and tranquillity. Step into your dream life today with this turnkey house and land package.