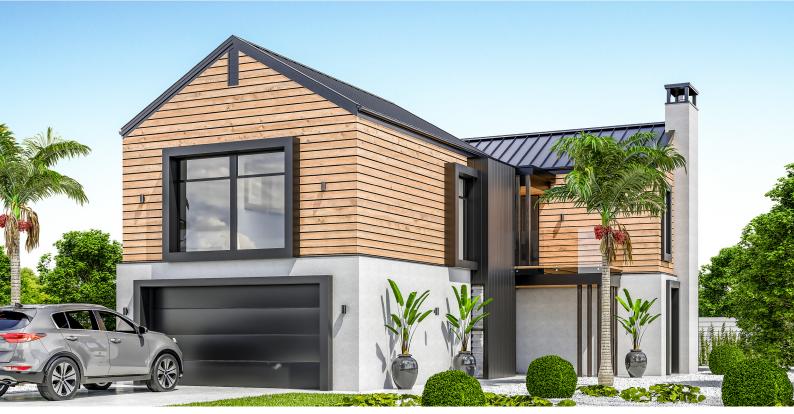

Divided by a stairwell and foyer, This home is made up of two main wings to give an architectural, pavilion flair. The exterior makes use of three main claddings to give definition and visual appeal. Inside this home includes dual living, an additional chill zone, a study, two balconies an outdoor kitchen bar, a powder room for guests and a large separate laundry. Modern architectural styling and practically designed spaces make this home a real contender!