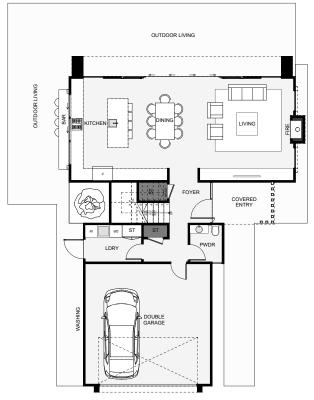

Divided by a stairwell and foyer, This home is made up of two main wings to give an architectural, pavilion flair. The exterior makes use of three main claddings to give definition and visual appeal. Inside this home includes dual living, an additional chill zone, a study, two balconies an outdoor kitchen bar, a powder room for guests and a large separate laundry. Modern architectural styling and practically designed spaces make this home a real contender!

BALCONY

Floor Area: 233m<sup>2</sup>

Contact us:

**Call Philip:** 0407 803 310 **E:** philip@bingleybuild.com.au www.bingleybuild.com.au