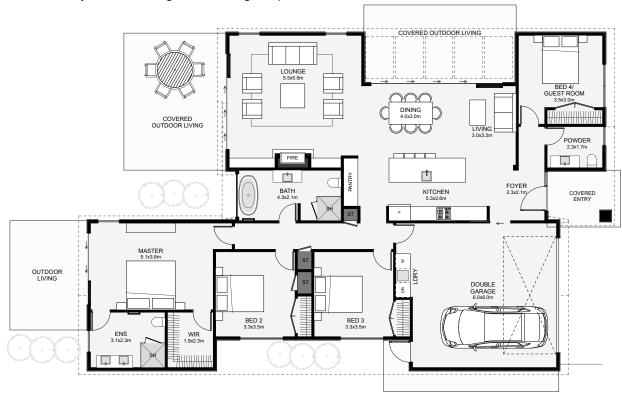

Simply stunning white on white with triple gable detail! Like your fourth bedroom to be used as a guest room or a study? The fourth bedroom is positioned separate from all other rooms but close to the powder-room for easy access and close to the foyer for client meetings. A covered outdoor area with optional overhead skylights gives you an outdoor space out of the weather or shade. The master is offset to provide the main outdoor area privacy and shelter. If you're looking for that classic home, you'll love living in, this is a great place to start!

Floor Area: 213m<sup>2</sup>

21.7m 14.0m

Contact us:

Call Philip: 0407 803 310 E: philip@bingleybuild.com.au www.bingleybuild.com.au