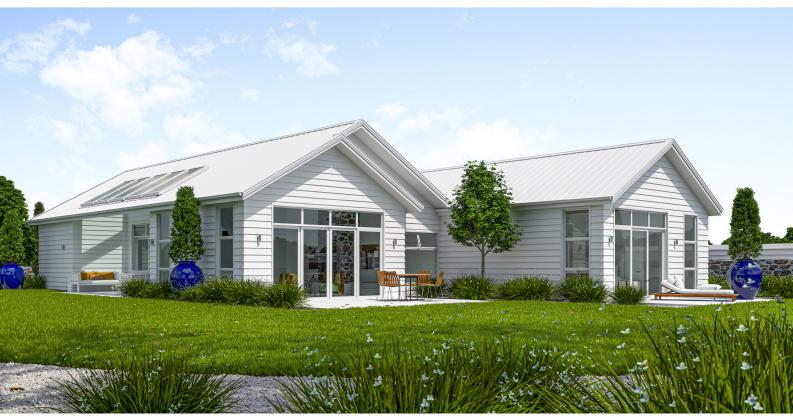

Simply stunning white on white with triple gable detail! Like your fourth bedroom to be used as a guest room or a study? The fourth bedroom is positioned separate from all other rooms but close to the powder-room for easy access and close to the foyer for client meetings. A covered outdoor area with optional overhead skylights gives you an outdoor space out of the weather or shade. The master is offset to provide the main outdoor area privacy and shelter. If you're looking for that classic home, you'll love living in, this is a great place to start!