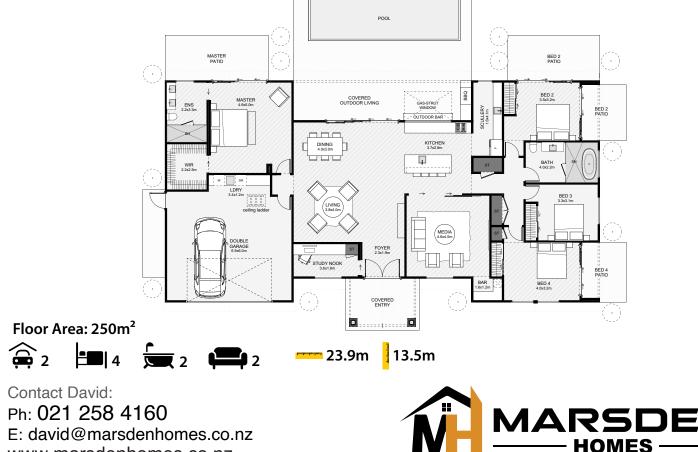

This perfectly symmetrical home lays the foundation for your ultimate lifestyle home. The master, in a private wing, has a large walk-in wardrobe and ensuite. The open-plan living positions the kitchen and dining at the centre of your indoor/ outdoor living, extending into a fully covered outdoor living space with an inbuilt kitchen and bar! Other features of this home include a hidden study close to the living, an in-built bar in the media room, a scullery that'll have you feeling organised and bedrooms with covered patios perfectly positioned for the morning sun. If you're looking for a family home that everyone can be excited about, this is it!