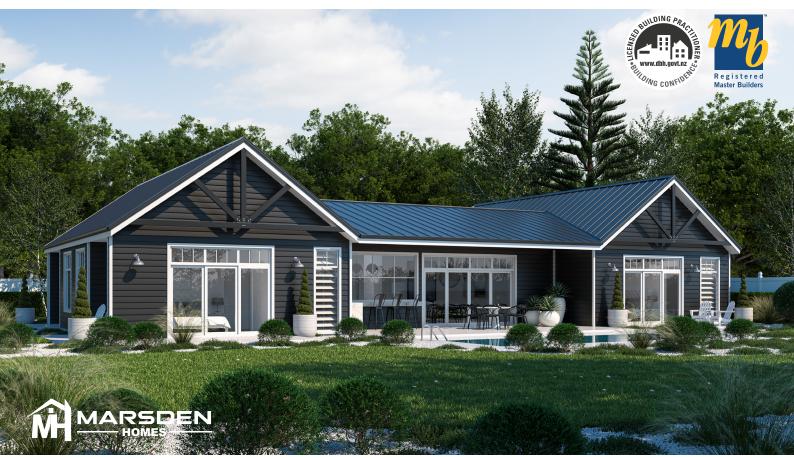

This perfectly symmetrical home lays the foundation for your ultimate lifestyle home. The master, in a private wing, has a large walk-in wardrobe and ensuite. The open-plan living positions the kitchen and dining at the centre of your indoor/ outdoor living, extending into a fully covered outdoor living space with an inbuilt kitchen and bar! Other features of this home include a hidden study close to the living, an in-built bar in the media room, a scullery that'll have you feeling organised and bedrooms with covered patios perfectly positioned for the morning sun. If you're looking for a family home that everyone can be excited about, this is it!