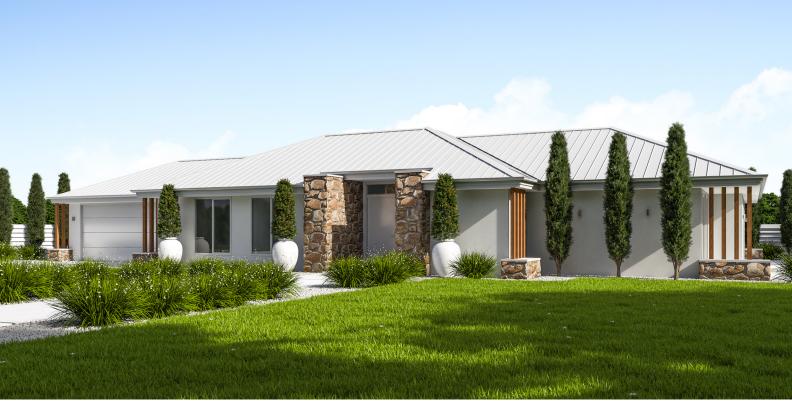

Is your section wide without much depth? This home is designed for this exact situation! Morning sun can stream through three bedrooms, both bathrooms, the kitchen and dining. Inside the master is positioned separately from the other rooms with its own outdoor covered space. The main lounge is cleverly offset from the living, creating a sheltered outdoor space for the midday/evening sun as well as giving the kitchen two viewpoints outside. This home will not disappoint!