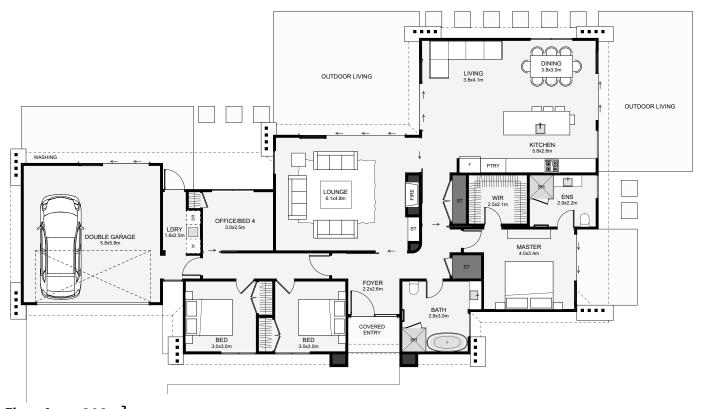

Is your section wide without much depth? This home is designed for this exact situation! Morning sun can stream through three bedrooms, both bathrooms, the kitchen and dining. Inside the master is positioned separately from the other rooms with its own outdoor covered space. The main lounge is cleverly offset from the living, creating a sheltered outdoor space for the midday/evening sun as well as giving the kitchen two viewpoints outside. This home will not disappoint!

Floor Area: 208m<sup>2</sup>

13.9m

Contact us:

Call Philip: 0407 803 310
E: philip@bingleybuild.com.au
www.bingleybuild.com.au