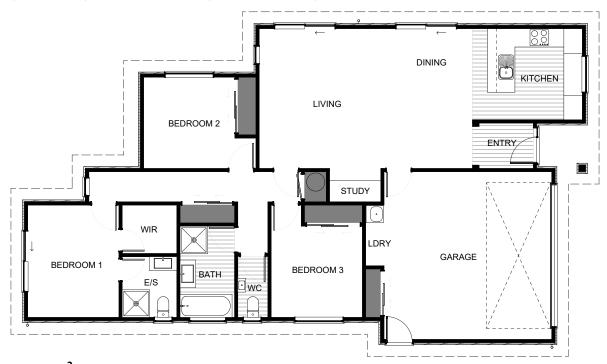

Experience a harmonious blend of modern elegance and functionality with this house and land package in the serene setting of Ravenswood, Christchurch. The property offers a low-maintenance three-bedroom home, graced with two bathrooms, including a private ensuite. An open-plan kitchen, dining, and living area ensures a stylish, comfortable living environment. Your vehicles will find a safe haven in the generous double garage. Crafted with durability in mind, the exterior is adorned with low-maintenance brick and tasteful timber accents, creating a unique aesthetic appeal. Nestled in a friendly neighborhood, close to local amenities, this home ensures a life of convenience and tranquillity. Step into your dream life today with this turnkey house and land package.

Floor Area: 152m<sup>2</sup>

Contact Dave:

Ph: 022 109 1476 E: david@vbuild.co.nz www.vbuild.co.nz