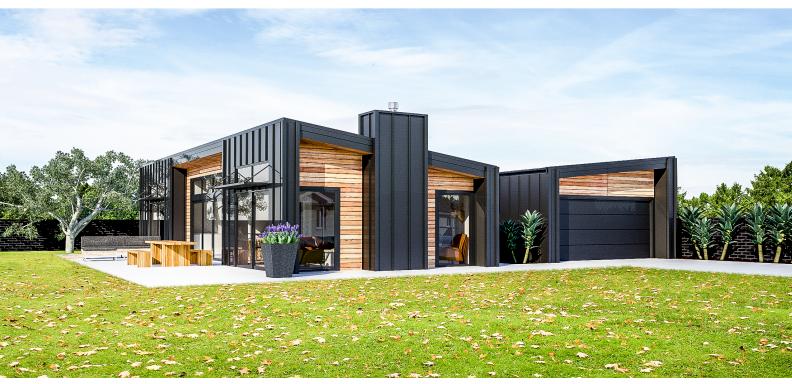

Moorina is a standout architectural home, especially with its use of cladding. The timber is positioned in the voids just like the flesh of a fruit when cut, while the metal wraps around the exterior like an organic skin. The shape of the home however, is very abstract. The layout is comprised of two wings with bedrooms on each end, this is to give the bedrooms great morning sun coverage. The lounge and living are positioned to make the most of sunlight right throughout the day.