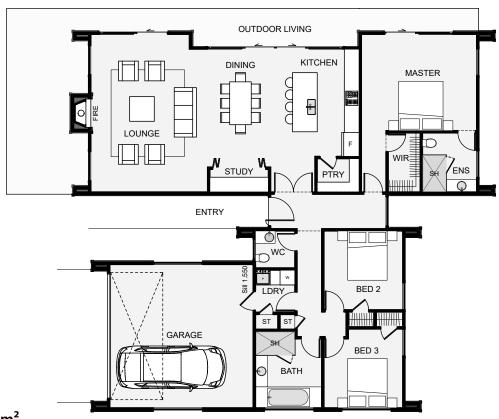

Moorina is a standout architectural home, especially with its use of cladding. The timber is positioned in the voids just like the flesh of a fruit when cut, while the metal wraps around the exterior like an organic skin. The shape of the home however, is very abstract. The layout is comprised of two wings with bedrooms on each end, this is to give the bedrooms great morning sun coverage. The lounge and living are positioned to make the most of sunlight right throughout the day.

Floor Area: 190m<sup>2</sup>

15.3m

Contact us:

Call Philip: 0407 803 310 E: philip@bingleybuild.com.au www.bingleybuild.com.au