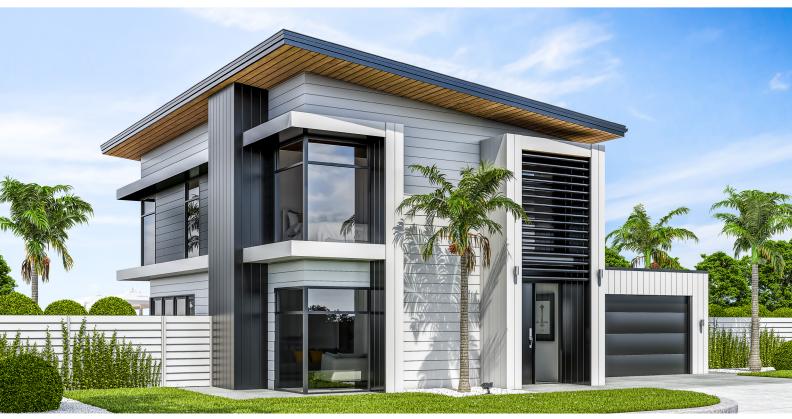

This ultra modern, three bedroom design looks like a large home from the outside thanks to the architectural styling, however, its just 206 square meters. The large extruding entry makes a real statement with fixed louvres giving the overhead study space some privacy from the street. Some features include a scullery, a large powder room for guests, a kitchen, an outdoor bar and plenty of storage throughout the home. If you like modern, this may fulfil your wish list!