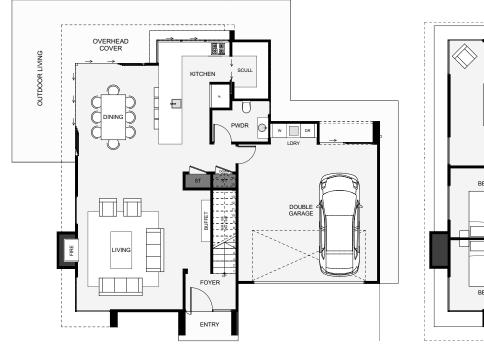

This ultra modern, three bedroom design looks like a large home from the outside thanks to the architectural styling, however, its just 206 square meters. The large extruding entry makes a real statement with fixed louvres giving the overhead study space some privacy from the street. Some features include a scullery, a large powder room for guests, a kitchen, an outdoor bar and plenty of storage throughout the home. If you like modern, this may fulfil your wish list!