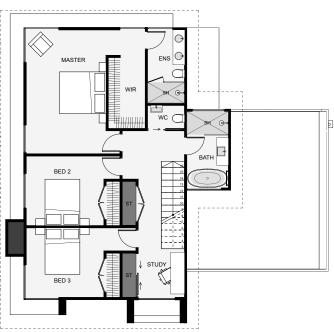

This ultra modern, three bedroom design looks like a large home from the outside thanks to the architectural styling, however, its just 206 square meters. The large extruding entry makes a real statement with fixed louvres giving the overhead study space some privacy from the street. Some features include a scullery, a large powder room for guests, a kitchen, an outdoor bar and plenty of storage throughout the home. If you like modern, this may fulfil your wish list!