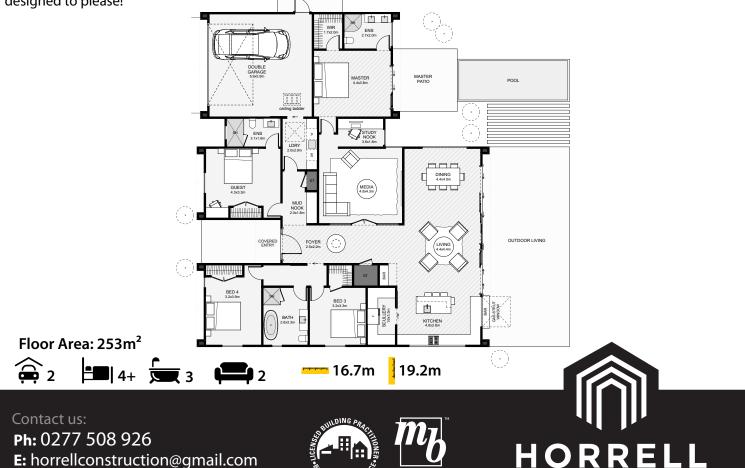

The foyer of this home sits centre with high ceilings and gives a glimpse of the blue sky towards the causal living. Off to one side, there's a mud-nook with laundry access. Full-height glass doors frame the media room in the wide, open hallway with an in-built bar adjacent. The kitchen sits full-width and extends into a large butler's pantry—There's also a giant gas strut window with an outdoor bar, perfect for summers by the pool! Privately accessed off the media with a study nook to buffer, the primary room looks out north with a private patio and optional pool access. This is a home designed to please!