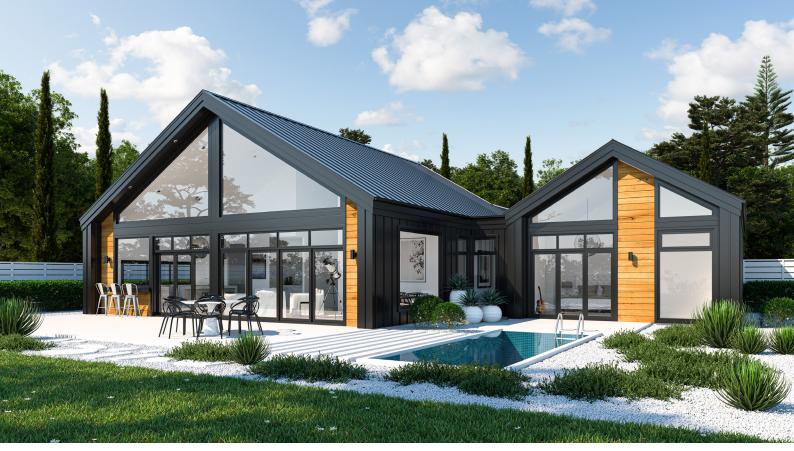

The foyer of this home sits centre with high ceilings and gives a glimpse of the blue sky towards the causal living. Off to one side, there's a mud-nook with laundry access. Full-height glass doors frame the media room in the wide, open hallway with an in-built bar adjacent. The kitchen sits full-width and extends into a large butler's pantry—There's also a giant gas strut window with an outdoor bar, perfect for summers by the pool! Privately accessed off the media with a study nook to buffer, the primary room looks out north with a private patio and optional pool access. This is a home designed to please!