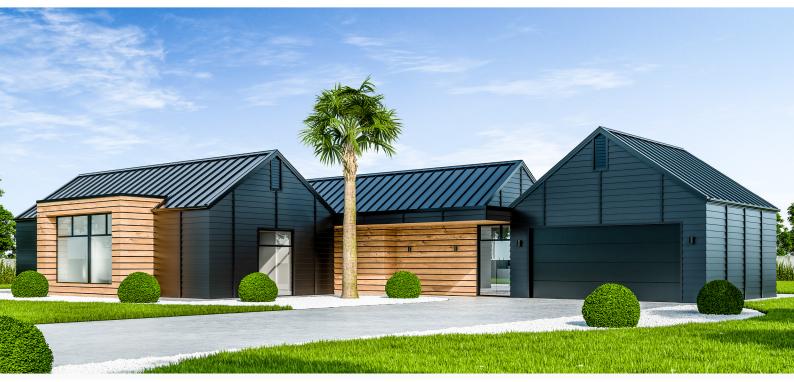

This gable pavilion styled home is highly functional with a layout that will take full advantage of an expansive northern view. This design can be used in both wide sections and narrower deep sections with the garage simply rotated ninety degrees. An open study is positioned just off the foyer, perfect if you plan to work from home. Outdoor spaces are perfectly aligned for all day sun. With this design being such an iconic shape with all the gables, by simply using different claddings and colours, this home can work with numerous styles, whether it's modern, traditional or even Hamptons!