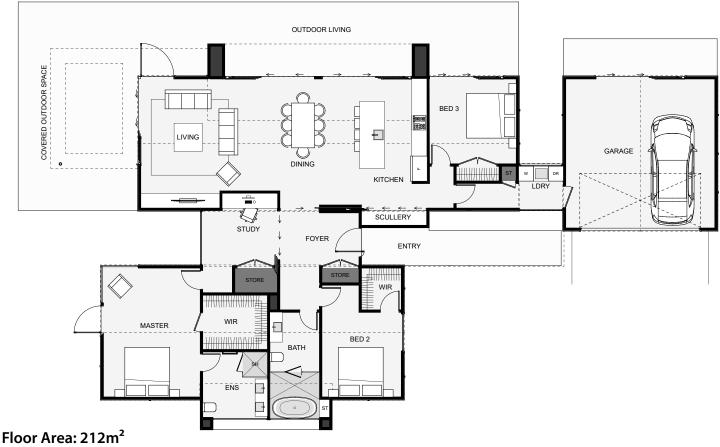

This gable pavilion styled home is highly functional with a layout that will take full advantage of an expansive northern view. This design can be used in both wide sections and narrower deep sections with the garage simply rotated ninety degrees. An open study is positioned just off the foyer, perfect if you plan to work from home. Outdoor spaces are perfectly aligned for all day sun. With this design being such an iconic shape with all the gables, by simply using different claddings and colours, this home can work with numerous styles, whether it's modern, traditional or even Hamptons!