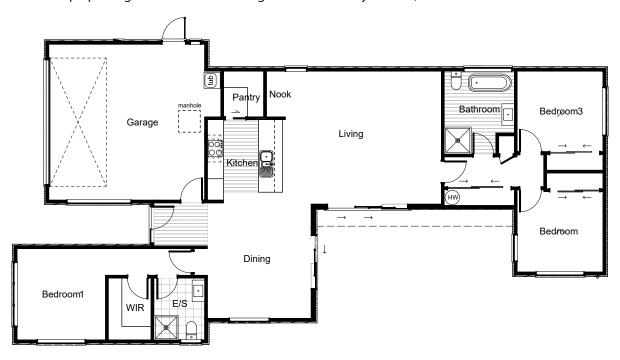

Nestled in the heart of Ravenswood, this house and land package is ideal for a family, single person or couple. With stunning street appeal, this home is located on an easy-care section. The double gables are finished in plaster to give it a sophisticated look. Inside, you will be further impressed with the layout that includes an inset dining area, a separate master bedroom, walk-in wardrobe, and an ensuite with a tiled shower and underfloor heating. Outdoors, there is a fantastic courtyard that wraps around to provide you with shelter. This home has been nicely upgraded to include a tri-stone bench top and Panasonic appliances in the kitchen, as well as an insulated garage with carpet. Price includes a landscape package and internal fencing. You can literally walk in, and it's all done!

22.0m 11.2m

Contact Dave:

Floor Area: 166m<sup>2</sup>

Ph: 022 109 1476 E: david@vbuild.co.nz www.vbuild.co.nz