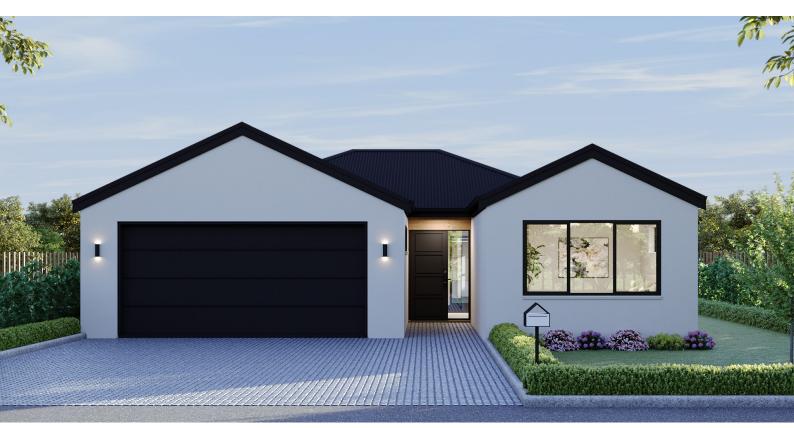

Nestled in the heart of Ravenswood, this house and land package is ideal for a family, single person or couple. With stunning street appeal, this home is located on an easy-care section. The double gables are finished in plaster to give it a sophisticated look. Inside, you will be further impressed with the layout that includes an inset dining area, a separate master bedroom, walk-in wardrobe, and an ensuite with a tiled shower and underfloor heating. Outdoors, there is a fantastic courtyard that wraps around to provide you with shelter. This home has been nicely upgraded to include a tri-stone bench top and Panasonic appliances in the kitchen, as well as an insulated garage with carpet. Price includes a landscape package and internal fencing. You can literally walk in, and it's all done!