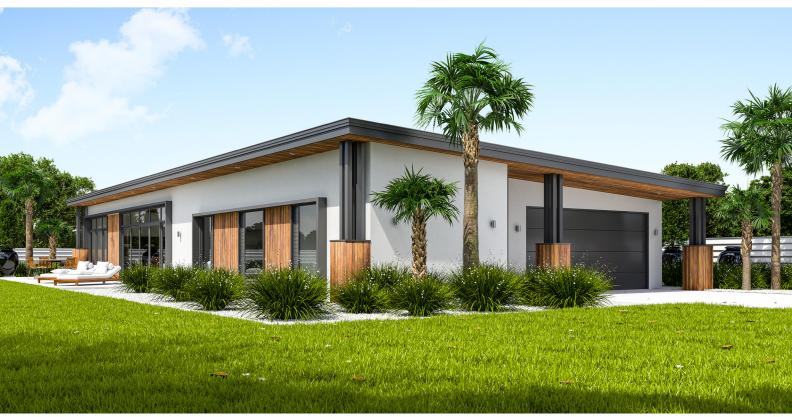

This modern home is all about the outlook! The interior layout of this home is directed towards the northern perspective and making the most of the sun and view. A fourth room can be used as a study with a slider directly off the living or turned into a bedroom with access off the hallway, depending on your needs. The overall width of this home is lean, so even skinny sites will work with this home. If you're looking for a modern, flexible design, this could be your ticket!