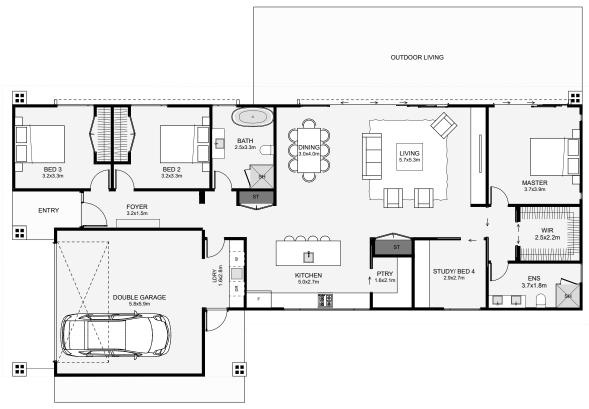

This modern home is all about the outlook! The interior layout of this home is directed towards the northern perspective and making the most of the sun and view. A fourth room can be used as a study with a slider directly off the living or turned into a bedroom with access off the hallway, depending on your needs. The overall width of this home is lean, so even skinny sites will work with this home. If you're looking for a modern, flexible design, this could be your ticket!

Floor Area: 197m<sup>2</sup>

11.5m

Contact us:

Call Philip: 0407 803 310 E: philip@bingleybuild.com.au www.bingleybuild.com.au