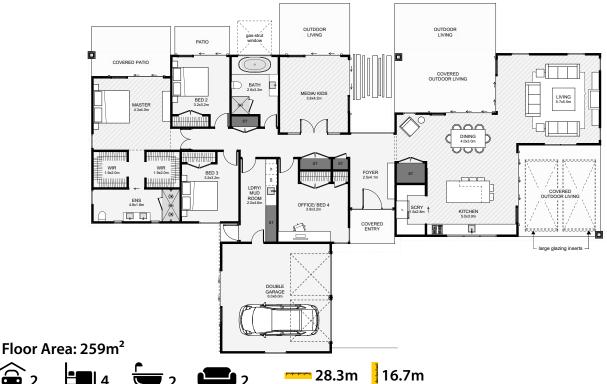

Turn your lifestyle property into a living sanctuary with interior spaces architecturally designed to capture expansive views and natural light. The family living is offset, opening the home to two fully covered outdoor living spaces, one for the morning sun and the other for the evening dinners. Inside, the kitchen flows to service both outdoor living spaces while enjoying views across your property. Other features include a media/kids room, an optional office, a large laundry with a mudroom and a primary bedroom that'll feel like you're on holiday!