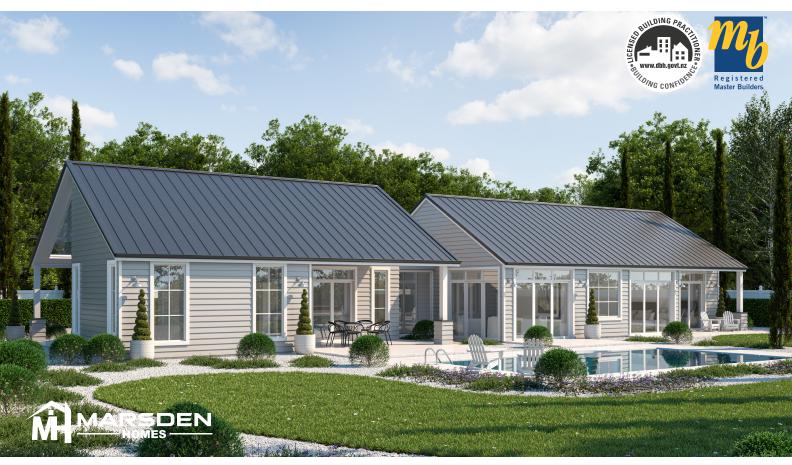

Turn your lifestyle property into a living sanctuary with interior spaces architecturally designed to capture expansive views and natural light. The family living is offset, opening the home to two fully covered outdoor living spaces, one for the morning sun and the other for the evening dinners. Inside, the kitchen flows to service both outdoor living spaces while enjoying views across your property. Other features include a media/kids room, an optional office, a large laundry with a mudroom and a primary bedroom that'll feel like you're on holiday!