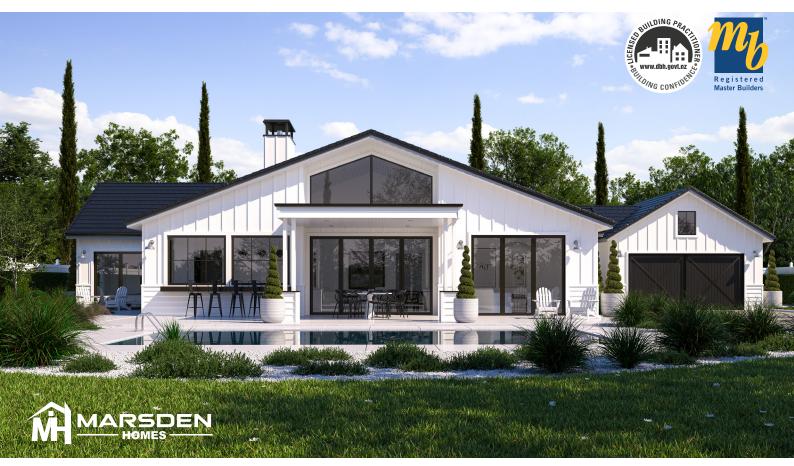

Right from entry, this elegant home will impress with its large foyer that aligns with large glass interior doors through to a casual living space with the warmth of a fireplace at the peak height of the grand-high, sloping ceiling above. Other features include a private lounge, a mud nook off the foyer, outdoor covered living, an outdoor bar with double gas-strut windows like no other, a large butlers pantry, a natural lit study and a separate guest bedroom for those that come and

go. This home will steal your heart!

Floor Area: 255m<sup>2</sup>

Contact David:

Ph: 021 258 4160

E: david@marsdenhomes.co.nz www.marsdenhomes.co.nz