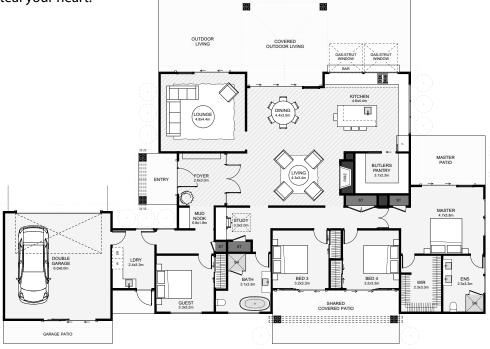

Right from entry, this elegant home will impress with its large foyer that aligns with large glass interior doors through to a casual living space with the warmth of a fireplace at the peak height of the grand-high, sloping ceiling above. Other features include a private lounge, a mud nook off the foyer, outdoor covered living, an outdoor bar with double gas-strut windows like no other, a large butlers pantry, a natural lit study and a separate guest bedroom for those that come and

go. This home will steal your heart!

Floor Area: 255m<sup>2</sup>

Contact David:

Ph: 021 258 4160

E: david@marsdenhomes.co.nz www.marsdenhomes.co.nz