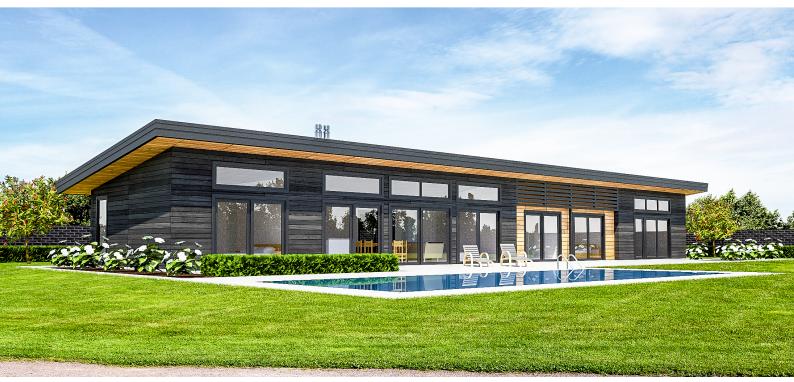

Noland is a narrow home designed to have all rooms facing the same way. This makes it easy if you have a great Northern space, a view or just want all rooms to get the same amount of sun throughout the day. Something nice about this home is the glass doors and overhead window in the garage, making this large space usable for parties, games room and more. The dual outdoor living gives an option to end the day around a back-to-back fireplace, all while enjoying the evening sunset.