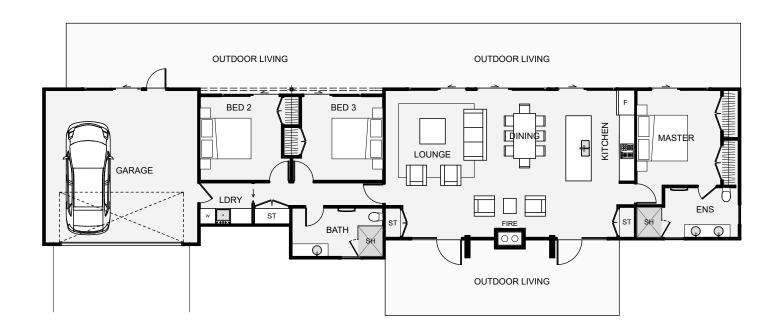

Noland is a narrow home designed to have all rooms facing the same way. This makes it easy if you have a great Northern space, a view or just want all rooms to get the same amount of sun throughout the day. Something nice about this home is the glass doors and overhead window in the garage, making this large space usable for parties, games room and more. The dual outdoor living gives an option to end the day around a back-to-back fireplace, all while enjoying the evening sunset.

Floor Area: 164m<sup>2</sup>

Contact us:

**Call Philip:** 0407 803 310 **E:** philip@bingleybuild.com.au www.bingleybuild.com.au