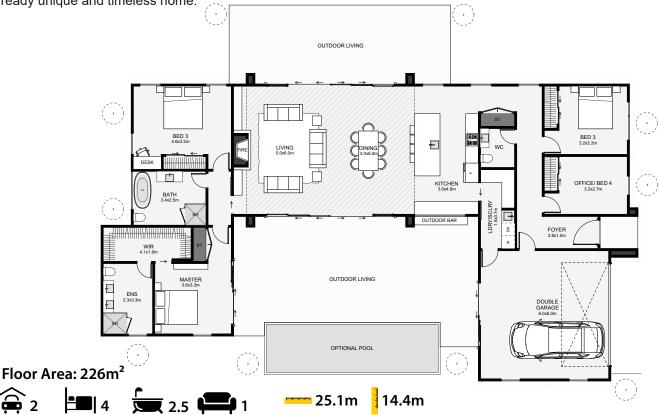

This four-bedroom modern barn-house is "C" shaped, designed around a central courtyard. This shape helps protect your outdoor living space from the wind while also creating a private sanctuary. Inside, the living is at the centre of the home and benefits from optional dual outdoor living. The master is located in a separate wing and includes a generously sized ensuite and walk-in wardrobe. An additional scullery, powder room and high living ceilings are just a few features in this already unique and timeless home.