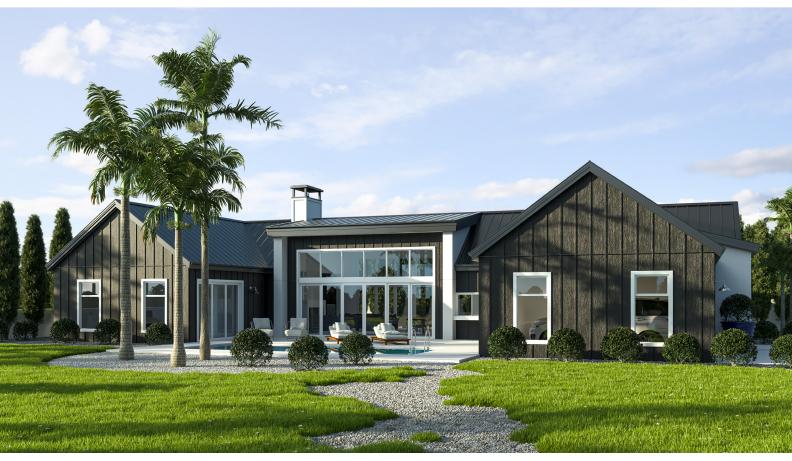

This four-bedroom modern barn-house is "C" shaped, designed around a central courtyard. This shape helps protect your outdoor living space from the wind while also creating a private sanctuary. Inside, the living is at the centre of the home and benefits from optional dual outdoor living. The master is located in a separate wing and includes a generously sized ensuite and walk-in wardrobe. An additional scullery, powder room and high living ceilings are just a few features in this already unique and timeless home.